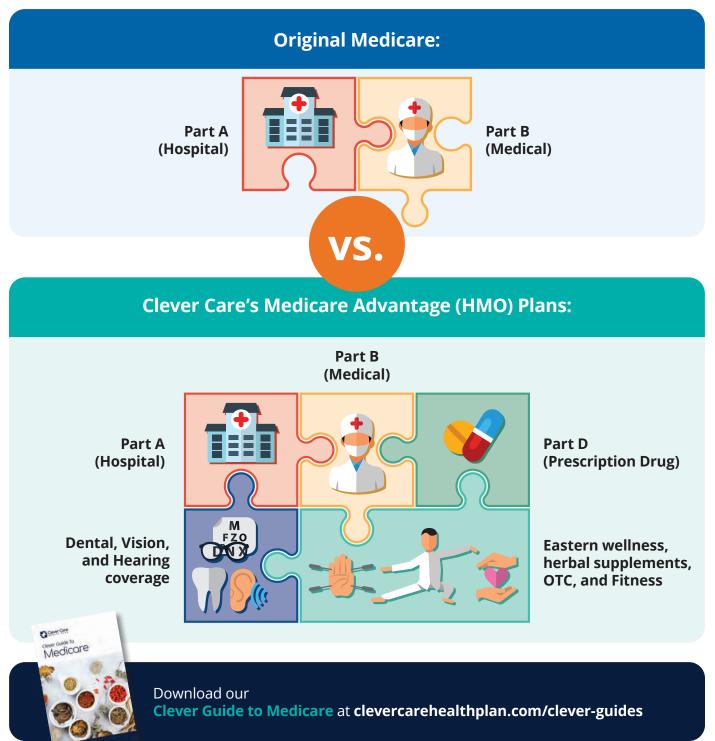

# **Medicare Basics**

There are two parts to **Original Medicare**, Part A (Hospital) and Part B (Medical). A **Medicare Advantage Plan** is also called Part C and combines all of the benefits of Original Medicare, plus extras like dental, vision, hearing, over-the-counter drugs and fitness, and in some cases Part D (Prescription Drugs).